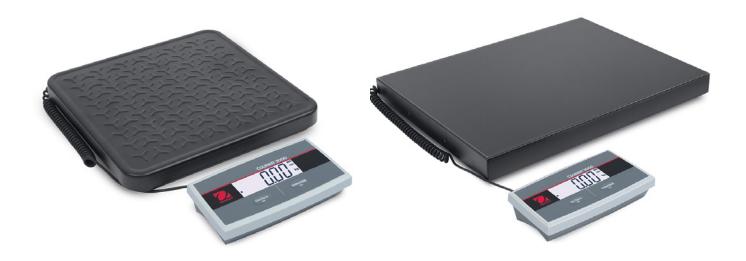

## *User-Friendly Basic Low-Profile Scales for General Shipping and Veterinary Applications*

The Courier 3000 Series shipping scales' intuitive, user-friendly interfaces, bright displays, and low-profile steel construction ensure durability and reliability from offices to warehouses to even veterinary offices (the Courier 3000 is effective for weighing small animals). Versatile and effective.

#### **Unique Features:**

- Ideal for general shipping jobs or veterinary applications. Low-profile design with 1.5 mm thick painted steel platform to last rigorous daily use. Coiled cable ensures flexible display mounting.
- The Courier 3000's Display Hold mode (for use with large boxes and packages) retains weight on the large 28 mm high backlight display, until cleared.
- AC adapter power included, and disposable battery power (not included) for portable use.