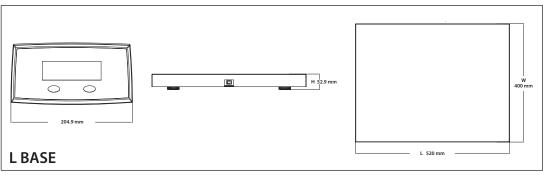

#### **Specifications**

| Model                           | i-C31M35R                                                                                                                                                                                                | i-C31M75R       | i-C31M200R      | i-C31M75L           | i-C31M200L      |
|---------------------------------|----------------------------------------------------------------------------------------------------------------------------------------------------------------------------------------------------------|-----------------|-----------------|---------------------|-----------------|
| Capacity × Default Readability  | 35 kg x 0.02 kg                                                                                                                                                                                          | 75 kg x 0.05 kg | 200 kg x 0.1 kg | 75 kg x 0.05 kg     | 200 kg x 0.1 kg |
| Maximum Displayed Resolution    | 1:1 750                                                                                                                                                                                                  | 1:1 500         | 1:2 000         | 1:1 500             | 1:2 000         |
| Weighing Units                  | kg, lb                                                                                                                                                                                                   |                 |                 |                     |                 |
| Application Mode                | Weighing, Display Hold                                                                                                                                                                                   |                 |                 |                     |                 |
| Display                         | 28 mm digit height, 4-digit, 7-segment LCD with white backlight                                                                                                                                          |                 |                 |                     |                 |
| Keyboard                        | 2 mechanical function keys                                                                                                                                                                               |                 |                 |                     |                 |
| Construction                    | ABS Plastic Indicator Housing Painted steel base - L models with smooth platform, R models with raised, embossed tread                                                                                   |                 |                 |                     |                 |
| Cable length                    | 2 m (full extension)                                                                                                                                                                                     |                 |                 |                     |                 |
| Stabilization Time              | 1 second                                                                                                                                                                                                 |                 |                 |                     |                 |
| Power                           | AC Power adapter: 100-240VAC ~ 0.5A 50/60Hz; Power output: 5.0 VDC 1.0 A (included) or Dry cell battery: 3 x AA (LR6) Batteries (not included) Battery life: 100 hours continuous use with backlight off |                 |                 |                     |                 |
| Operating Temperature Range     | -10 °C to 40 °C                                                                                                                                                                                          |                 |                 |                     |                 |
| Safe Overload Capacity          | 150% of capacity                                                                                                                                                                                         |                 |                 |                     |                 |
| Platform Dimensions (L x W x H) | 329 x 319 x 43.5 mm                                                                                                                                                                                      |                 |                 | 520 x 400 x 52.9 mm |                 |
| Net Weight                      | 2.7 kg                                                                                                                                                                                                   |                 |                 | 8 kg                |                 |
| Shipping Weight                 | 3.4 kg                                                                                                                                                                                                   |                 |                 | 9 kg                |                 |
| Shipping Dimensions             | 395 x 385 x 155 mm                                                                                                                                                                                       |                 |                 | 600 x 485 x 100 mm  |                 |

#### **Outline Dimensions**