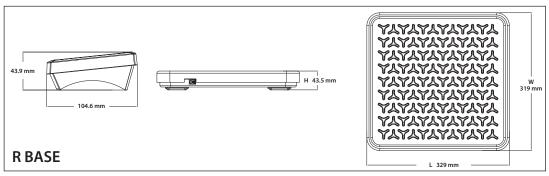

#### **Specifications**

| Model                           | i-C31M35R                                                                                                                                                                                                | i-C31M75R       | i-C31M200R      | i-C31M75L           | i-C31M200L      |
|---------------------------------|----------------------------------------------------------------------------------------------------------------------------------------------------------------------------------------------------------|-----------------|-----------------|---------------------|-----------------|
| Capacity × Default Readability  | 35 kg x 0.02 kg                                                                                                                                                                                          | 75 kg x 0.05 kg | 200 kg x 0.1 kg | 75 kg x 0.05 kg     | 200 kg x 0.1 kg |
| Maximum Displayed Resolution    | 1:1 750                                                                                                                                                                                                  | 1:1 500         | 1:2 000         | 1:1 500             | 1:2 000         |
| Weighing Units                  | kg, lb                                                                                                                                                                                                   |                 |                 |                     |                 |
| Application Mode                | Weighing, Display Hold                                                                                                                                                                                   |                 |                 |                     |                 |
| Display                         | 28 mm digit height, 4-digit, 7-segment LCD with white backlight                                                                                                                                          |                 |                 |                     |                 |
| Keyboard                        | 2 mechanical function keys                                                                                                                                                                               |                 |                 |                     |                 |
| Construction                    | ABS Plastic Indicator Housing Painted steel base - L models with smooth platform, R models with raised, embossed tread                                                                                   |                 |                 |                     |                 |
| Cable length                    | 2 m (full extension)                                                                                                                                                                                     |                 |                 |                     |                 |
| Stabilization Time              | 1 second                                                                                                                                                                                                 |                 |                 |                     |                 |
| Power                           | AC Power adapter: 100-240VAC ~ 0.5A 50/60Hz; Power output: 5.0 VDC 1.0 A (included) or Dry cell battery: 3 x AA (LR6) Batteries (not included) Battery life: 100 hours continuous use with backlight off |                 |                 |                     |                 |
| Operating Temperature Range     | -10 °C to 40 °C                                                                                                                                                                                          |                 |                 |                     |                 |
| Safe Overload Capacity          | 150% of capacity                                                                                                                                                                                         |                 |                 |                     |                 |
| Platform Dimensions (L x W x H) | 329 x 319 x 43.5 mm                                                                                                                                                                                      |                 |                 | 520 x 400 x 52.9 mm |                 |
| Net Weight                      | 2.7 kg                                                                                                                                                                                                   |                 |                 | 8 kg                |                 |
| Shipping Weight                 | 3.4 kg                                                                                                                                                                                                   |                 |                 | 9 kg                |                 |
| Shipping Dimensions             | 395 x 385 x 155 mm                                                                                                                                                                                       |                 |                 | 600 x 485 x 100 mm  |                 |

#### **Outline Dimensions**